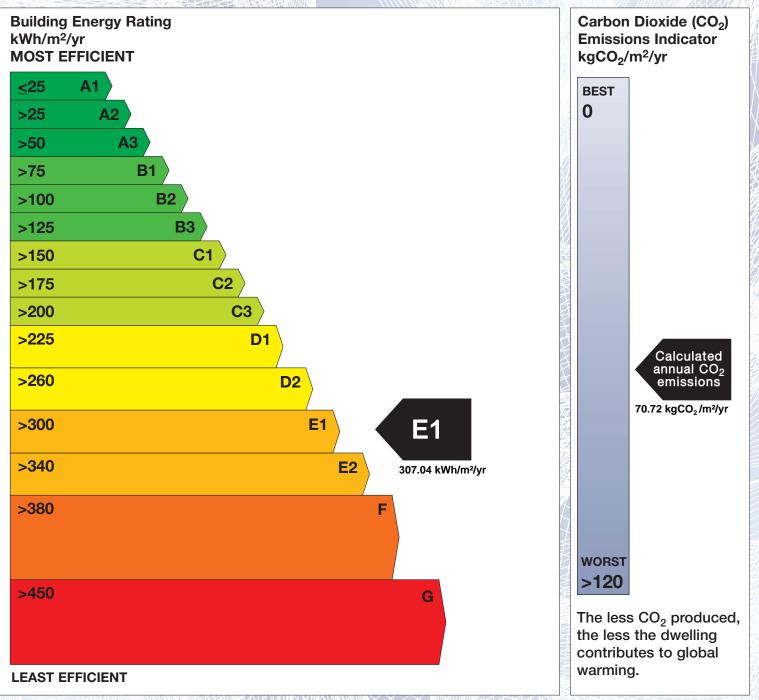

## **Building Energy Rating (BER)**

| BER for the building detailed below is: |                     |                                           | E1          |  |
|-----------------------------------------|---------------------|-------------------------------------------|-------------|--|
|                                         | Address             | 72 CLAREMONT ESTATE<br>NAVAN<br>CO. MEATH |             |  |
|                                         | Eircode             | C15W3W2                                   |             |  |
|                                         | BER Number          | 104235684                                 |             |  |
|                                         | Date of Issue       | 21/02/2024                                |             |  |
|                                         | Valid Until         | 21/02/2034                                |             |  |
|                                         | Assessor Number     | 102671                                    |             |  |
|                                         | Assessor Company No | 102671                                    | S. I.S. Mar |  |
|                                         |                     |                                           |             |  |

The Building Energy Rating (BER) is an indication of the energy performance of this dwelling. It covers energy use for space heating, water heating, ventilation and lighting, calculated on the basis of standard occupancy. It is expressed as primary energy use per unit floor area per year (kWh/m<sup>2</sup>/yr).

'A' rated properties are the most energy efficient and will tend to have the lowest energy bills.

**IMPORTANT:** This BER is calculated on the basis of data provided to and by the BER Assessor, and using the version of the assessment software quoted below. A future BER assigned to this dwelling may be different, as a result of changes to the dwelling or to the assessment software.